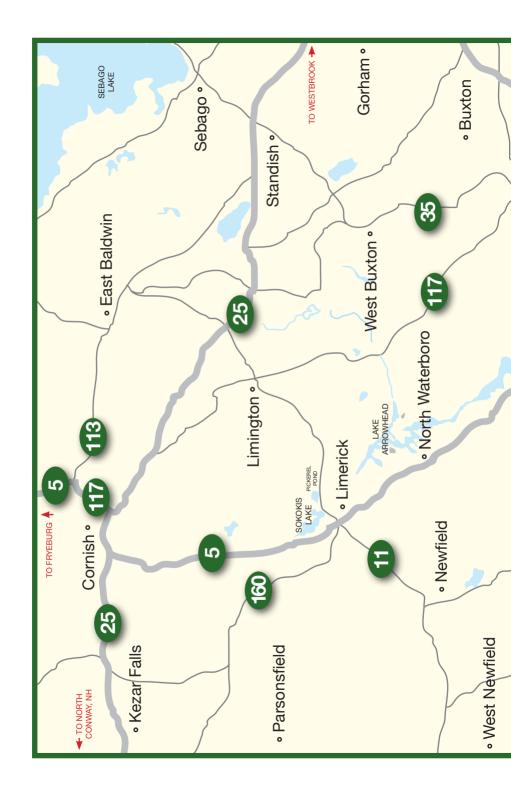

Waterboro is crossed by U.S. Route 202 and state routes 4 and 5. It borders the towns of Alfred to the southwest, and Lyman to the southeast, Hollis to the northeast, Limerick and Limington to the north, Newfield to the northwest, and Shapleigh to the west. (See map on pages 22-23.)