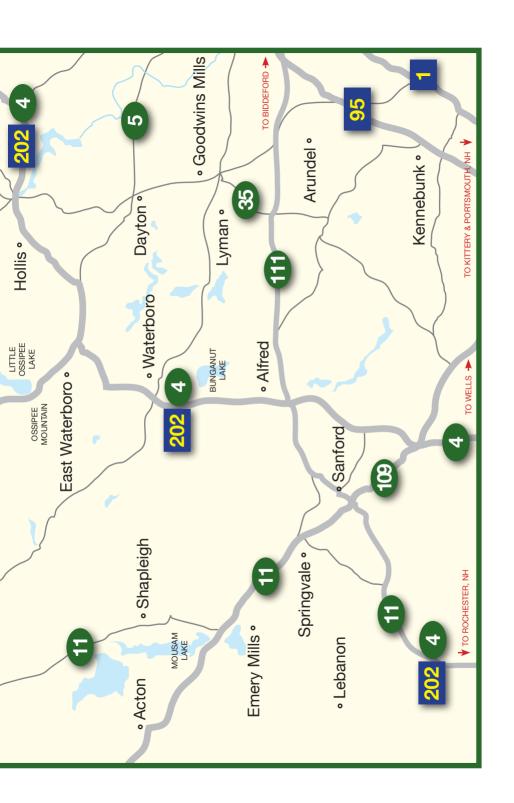

Waterboro is crossed by U.S. Route 202 and state routes 4 and 5. It borders the towns of Alfred to the southwest, and Lyman to the southeast, Hollis to the northeast, Limerick and Limington to the north, Newfield to the northwest, and Shapleigh to the west. (See map on pages 22-23.)